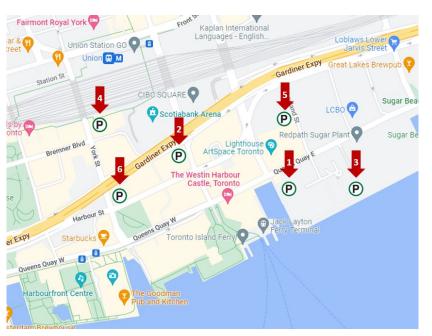

## Local Self-Parking Options

As we want to ensure that you receive a seamless arrival, we have compiled a list of local self-parking options for your reference. Locations are subject to change without notice.

## 24 HR OUTDOOR LOTS:

- 1. SP PLUS Parking —7 Queens Quay E, Toronto, ON, M5A 1B9
- CANADA AUTO PARKS Parking 30 Bay St, Toronto, ON, M5J 1B7
- 3. TARGET Park—39 Queens Quay E, Toronto, ON, M5E 0A5

## 24 HR INDOOR GARAGE:

- Precise ParkLink (located in TELUS Harbour) 25 York St, Toronto, ON, M5J 2V5
- Pinnacle Centre Car Parking 4627 Lake Shore Blvd E, Toronto, ON, M5E 1W7
- IMPARK One York— 1 York St, Toronto, ON, M5J 2L9